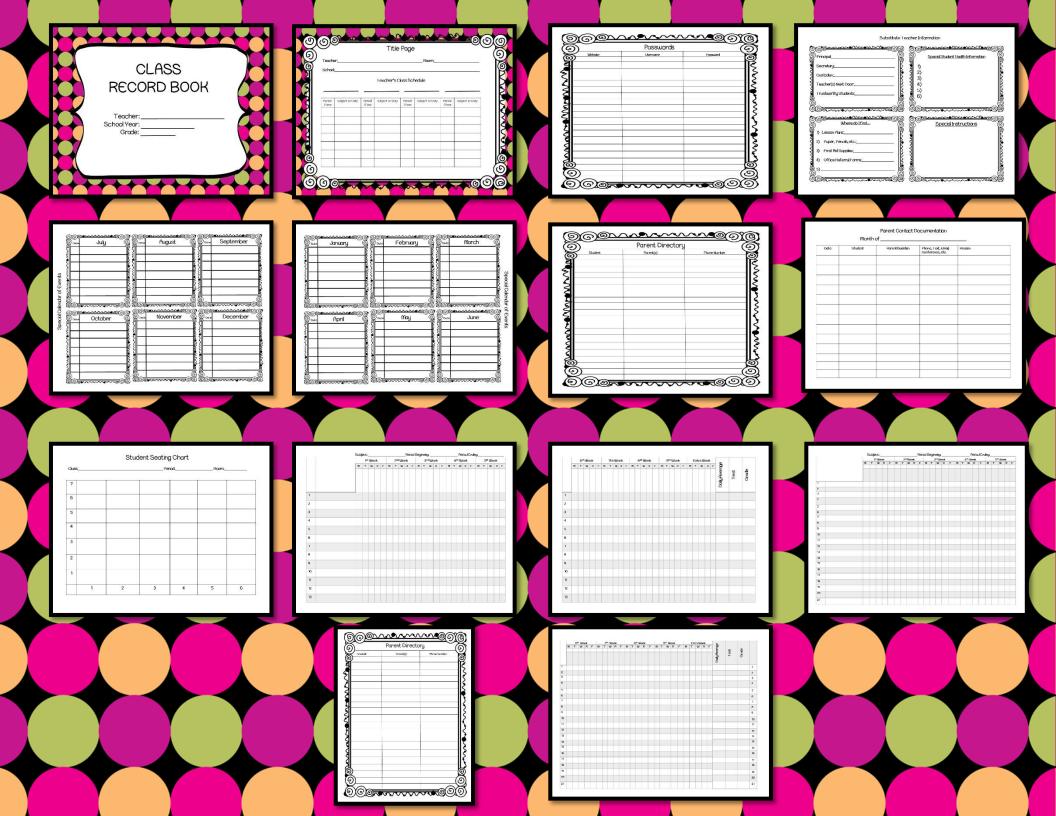

## Dear Teacher,

What you are purchasing is a record book to keep track of student grades and other important information. This item includes:

- 1) Beautiful Binder Cover
- 2) Title page to record your teacher schedule
- 3) Special Calendar of Events
- 4) Passwords page
- 5) Substitute teacher information
- 6) Parent Directory (Portrait & Landscape)
- 7) Parent Contact Documentation
- 8) Student Seating Chart
- 9) Grades Recording Page (2 Versions: 1 holds 21 names and the other holds 13) These pages extend for a 9 weeks.

Note: Once I started grouping my students by ability and differentiating to accommodate all students on each level, I started using a smaller grade book sheet for each group. (This is why I included the page with only 13 spots.)